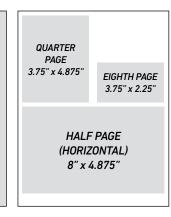

# ADVERTISING RATES FULL PAGE \$1,250 HALF PAGE \$900 QUARTER PAGE \$600 EIGHTH PAGE \$450 PREMIUM POSITION (FULL PAGE) BACK COVER \$2,500 INSIDE FRONT COVER \$1,700 INSIDE BACK COVER \$1,400

FULL PAGE 8.5" x 11" (plus 0.125" bleed on all edges)

HALF PAGE (VERTICAL) 3.75" x 10"

- AD FILE REQUIREMENTS: Adobe PDF, TIF, or JPEG (minimum 300 DPI)
- SUBMISSION METHODS: Contact Pamela Wilder at 603-903-4228 or email <a href="mailto:thriveguidepam@gmail.com">thriveguidepam@gmail.com</a>.
- **DEADLINES:** Reservations by 4/19/24. Artwork and payment by 5/1/24.